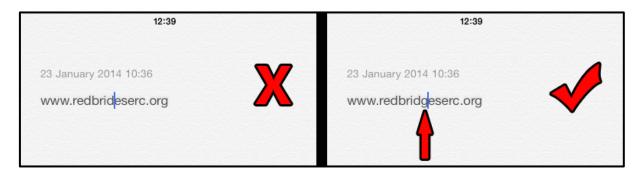

### STEP 4:

IN ORDER TO CONTINUE TYPING, THE CURSOR WILL NEED TO GO BACK TO ITS NORMAL POSITION, SO SIMPLY TAP THE SCREEN TO THE RIGHT OF THE LAST WORD TYPED. THE BLUE CURSOR WILL MOVE TO THE CORRECT POSITION.