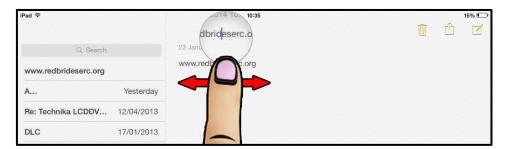

### STEP 2:

WITH YOUR FINGER STILL ON THE SCREEN, MOVE ALONG THE LINE OF TEXT UNTIL THE BLUE CURSOR IS IN THE RIGHT PLACE. THE CURSOR WILL MOVE AT A SLOW PACE, ONE LETTER AT A TIME. REMOVE YOUR FINGER WHEN IN THE DESIRED PLACE.

#### STEP 3:

NOW MAKE YOUR AMENDMENT(S). IN THIS EXAMPLE A LETTER WAS MISSING FROM THE WEBSITE ADDRESS, SO WITH THE CURSOR IN THE RIGHT PLACE THE MISSING LETTER CAN BE INSERTED EASILY