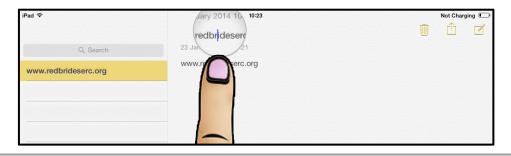

### STEP 1:

TO AMEND TEXT, PLACE AND HOLD YOUR FINGER ON THE SCREEN OVER THE TEXT YOU WANT TO ALTER. YOU WILL SEE THAT AFTER A SHORT TIME THE AREA YOU ARE HOLDING IS MAGNIFIED, AND THERE IS A BLUE CURSOR VISIBLE.